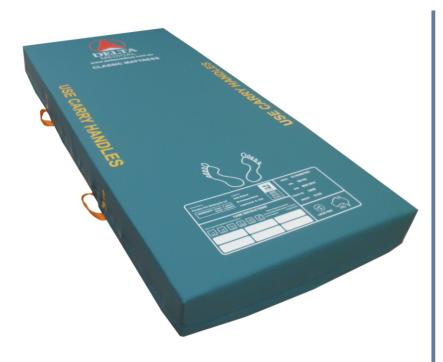

# Classic Mattress

Delta Medical's Classic Mattress consists of a 3 layered foam offering support from the base layer to superior comfort from the low recovery top layer foam.

## Options available:

Custom printing

Custom

Tracking

**Product Code:** CL19386ZE1653

Mental Health Mattress option also available: • Product Code: CL19386MH1653

- Fully welded seams
- No zips
- No handles With air vents

#### **Base Cover**

- · Grey vinyl non slip for durability and longevity
- · Carry handles

Standard Carrflex Extreme Colour Deep Sea Green