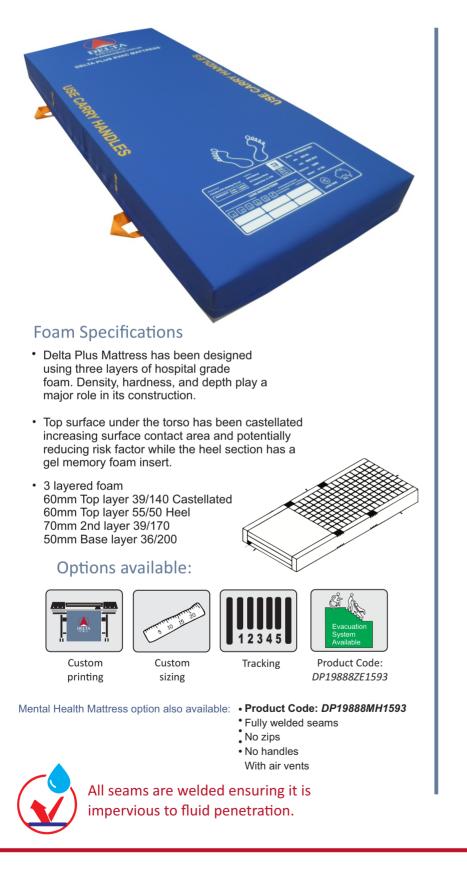

# Delta Plus Mattress

A foam support surface aids in the prevention and management of pressure injury. Pressure, shear, friction and moisture are all contributing factors effecting skin integrity.

## Specifications

| Product Code    | DP19888Z1593 |
|-----------------|--------------|
| Length          | 1980mm       |
| Width           | 880mm        |
| Depth           | 180mm        |
| Maximum Weight  | 250kg        |
| Mattress Weight | 17kg         |
| Cover Warranty  | 3 years      |
| Foam Warranty   | 7 years      |